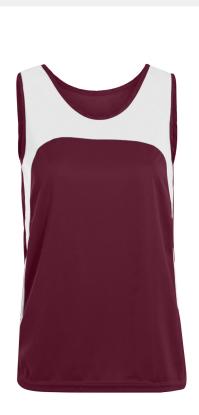

## Augusta Drop Ship Ladies Wicking Polyester Sleeveless Jersey with Contrast Inserts

#### **11 Available Colors**

| Black/ Gold | Black/ White | Dark Green/<br>Wht | Gold/ White | Maroon/<br>White | Navy/ Gold | Navy/ White | Red/ Black | Red/ White | Royal/ Gold | Royal/ White |
|-------------|--------------|--------------------|-------------|------------------|------------|-------------|------------|------------|-------------|--------------|